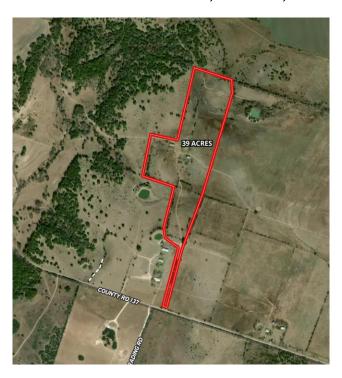

## 1360 CR 137, Gatesville TX 76528

## **Legal Description from Coryell CAD:**

Alford Ranch Estates Unrecorded, Lot 7-137, Acres 39.0