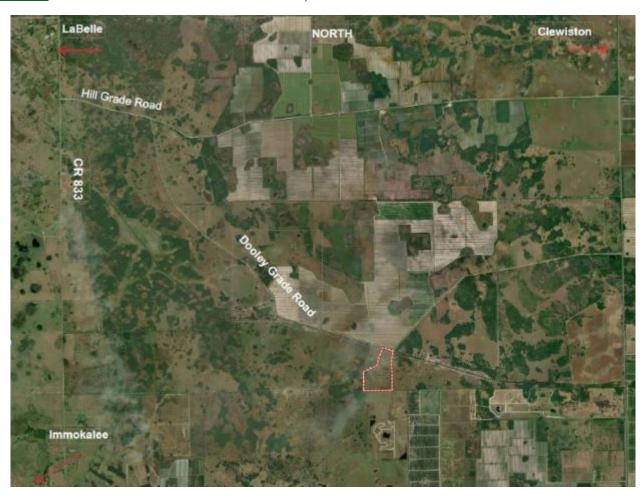

## LOCATION & DRIVING DIRECTIONS

**Parcel IDs:** 1334532A000004.0000 and 1334533A000004.0000

**Legal Description:** Legal Description: A PARCEL OF LAND LYING IN SECTIONS 32 & 33 TOWNSHIP 45 S RANGE 33 EAST, HENDRY COUNTY, FLORIDA...

#### **Driving Directions:**

- From LaBelle, take SR 80 West for 19.4 mi and turn R onto CR 833
- Go 12 mi South on CR 833 to Hill Grade Road
- Turn L onto Hill Grade Road East for 1 mi
- Turn R onto Dooley Grade Road for 4 mi turn R onto Seminole Road go through the gate and ranch gate is the immediate R off of Seminole Road.

# SPECIFICATIONS & FEATURES

Acreage: 145.04 +/ acres Sale Price: \$1,740,000.00 Price per Acre: \$11,996.69

County: Hendry

**Site Address**: Dooley Grade Road, Clewiston, FL 33440 **Road Frontage**: Road frontage on Dooley Grade Road