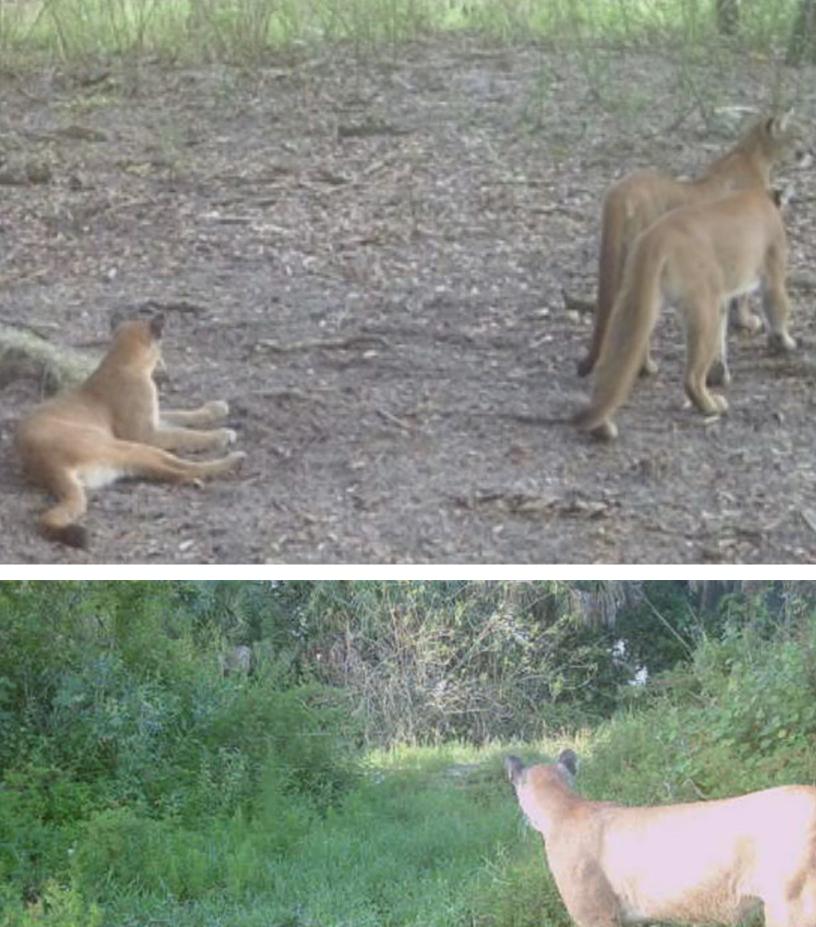

### Wetlands/Uplands:

130.6 +/- AC Uplands

9.8 +/- AC Wetlands

FLU/Zoning: Agricultrual Designation

**Game Population:** White tail deer, Osceola turkey, hog, quail, dove, panther, bobcat, coyote and various other bird species

Taxes: \$TBD

Devil's Garden Ranch - WETLANDS MAP

Catlett Land Company, LLC

239.872.6863 16401 Old Olga Road Suite 88 Alva, FL 33920

140.4 +/- Acres • Cattle Ranch, Recreation, Retreat or Hunting Property

Hunting game includes Whitetail deer, Osceola turkey and hog