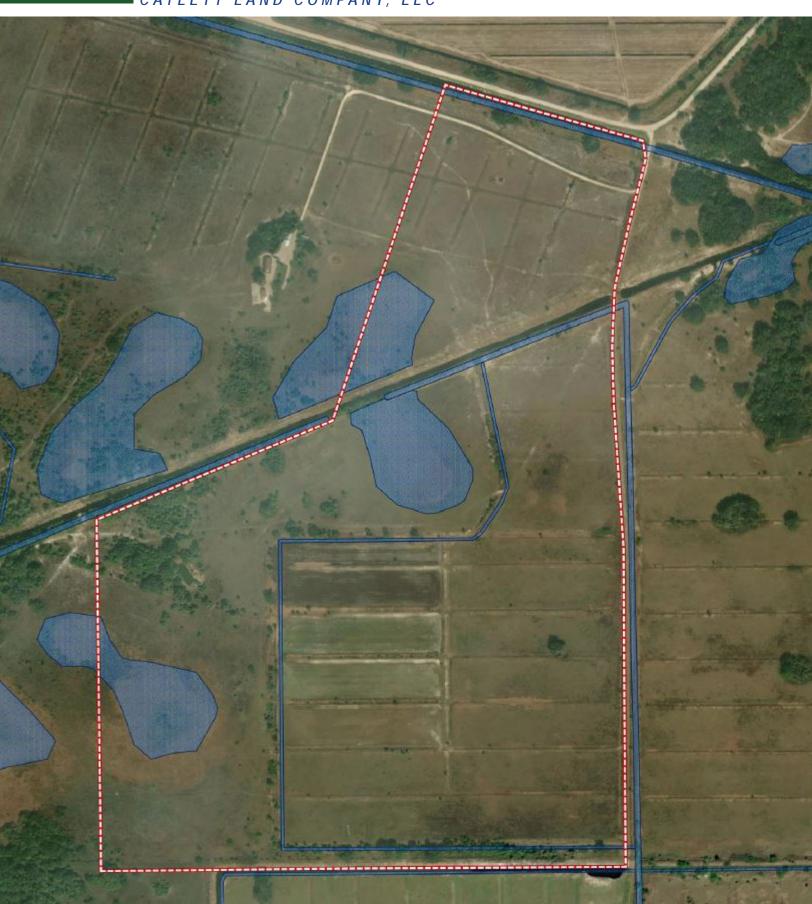

Taxes: \$TBD

Devil's Garden Ranch - WETLANDS MAP

Catlett Land Company, LLC

239.872.6863 16401 Old Olga Road Suite 88 Alva, FL 33920

140.4 +/- Acres • Cattle Ranch, Recreation, Retreat or Hunting Property

Hunting game includes Whitetail deer, Osceola turkey and hog