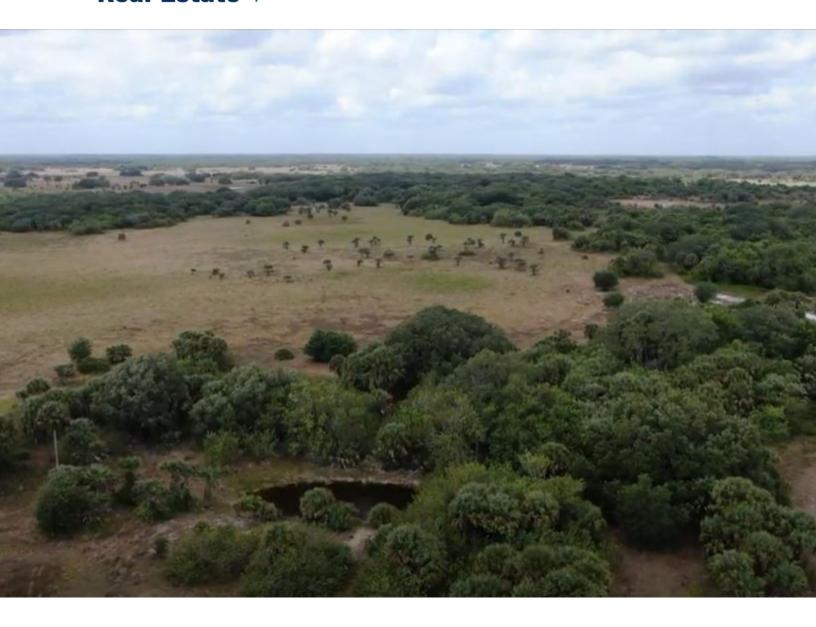

**Showing Instructions:** Gate locked. Shown by appointment only. Call listing broker Sara E. Catlett 239.872.6863

Historic Devil's Garden Ranch features 145.04 ± acres of secluded land adjacent to Florida Wildlife Conservation Area. Formerly owned by Alico Ranch and part of the "Old Capt Andy Hunting Lease" so it is full of game. Has County Road 833 access via Dooley Grade Road and Hill Grade Road. The ranch is situated in Southern Hendry County approximately half way between LaBelle and Clewiston. Easy access to the Clewiston, LaBelle & Immokalee Airports. The Ranch has a power line along the North border of the land and two canals for drainage with only 7% wetlands. Only has 2 neighbors. 2022 Coleman Travel Trailer and Con-Ex Shipping Container included. Zoned AG.

Soil Types: Chobee, Riviera and

Basinger Grass Types:
Bahia, Bermuda, Torpedo, Marl Prarie and Centipede
Land Cover: Improved pastures, unimproved pastures,
sable palm, oak, upland hardwoods, hardwoods, mixed
shrubs

### Wetlands/Uplands:

130.6 +/- AC Uplands

9.8 +/- AC Wetlands

FLU/Zoning: Agricultrual Designation

**Game Population:** White tail deer, Osceola turkey, hog, quail, dove, panther, bobcat, coyote and various other bird species