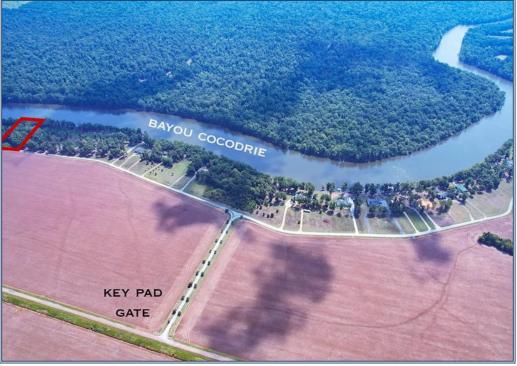

## Whitaker Landing Road, Lot 1, Monterey, LA

1.8± Acres MLS #20230392 UC #23042-30392

Welcome to Cocodrie Bend! This beautiful development is for home/camp builders who want to be on the water and secluded but still just minutes from Vidalia, LA & Natchez, MS. Back behind the private, gated entrance you'll find multiple gorgeous new builds. The setting is amazing with Bayou Cocodrie running right behind the lot and a perfectly farmed soybean field in the front. The lot is wooded, so it is a blank canvas that you can cheaply customize to your desire. The homes and camps on Whitaker Landing Road are nothing short of spectacular. The HOA requires these builds to be up to a certain standard, so you don't have to worry about neighboring a trashy fishing camp bringing down you home values. Bayou Cocodrie is known for great recreational activities, especially the fishing. The location is convenient being that you are just minutes from a steak dinner in Natchez, MS. If you are looking to build your dream home or camp on the water, check out Cocodrie Bend. You won't be sorry.