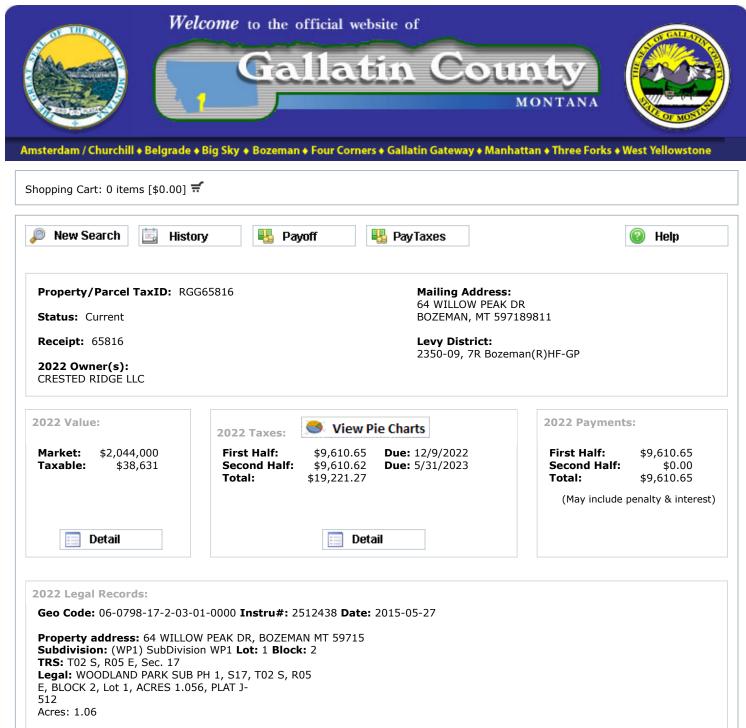

\*The accuracy of this data is not guaranteed. Property tax data was last updated 04/17/2023 06:00 PM.

Payments can be sent to: Gallatin County Treasurer 311 West Main, Room 103 Bozeman, MT 59715

Please include your parcel/taxpayer ID# and your phone number on your check.