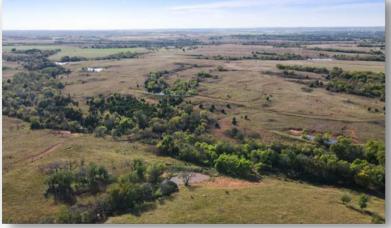

#### **PROPERTY FEATURES:**

- · Combination Ranch with Recreational and Agricultural Uses
- 11± Acre Fully-Stocked Lake
- 46± Acres, including the lake, were formerly part of the Wildlife Habitat Improvement Program in coordination with the OK Dept. of Wildlife and has been managed for wildlife for over 30 years. The 46± acres have not been grazed by cattle in recent years.
- 8+ Ponds Throughout
- Creek provides ample wildlife cover including vegetation highly attractive to Whitetail Deer
- Native and Improved Grass
- Rolling Terrain with Significant Elevation Changes
- **Excellent Homesite Potential with Scenic Views**
- Hard Surface Road to Property
- Ninnekah School District