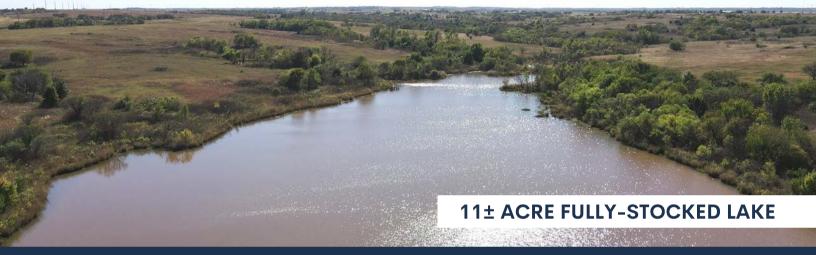

#### **PROPERTY FEATURES:**

- · Combination Ranch with Recreational and Agricultural Uses
- 11± Acre Fully-Stocked Lake
- 46± Acres, including the lake, were formerly part of the Wildlife Habitat Improvement Program in coordination with the OK Dept. of Wildlife and has been managed for wildlife for over 30 years. The 46± acres have not been grazed by cattle in recent years.
- 8+ Ponds Throughout
- Creek provides ample wildlife cover including vegetation highly attractive to Whitetail Deer
- Native and Improved Grass
- Rolling Terrain with Significant Elevation Changes
- **Excellent Homesite Potential with Scenic Views**
- Hard Surface Road to Property
- Ninnekah School District