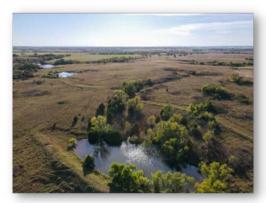

#### **PROPERTY FEATURES:**

- · Combination Ranch with Recreational and Agricultural Uses
- 11± Acre Fully-Stocked Lake
- 46± Acres, including the lake, were formerly part of the Wildlife Habitat Improvement Program in coordination with the OK Dept. of Wildlife and has been managed for wildlife for over 30 years. The 46± acres have not been grazed by cattle in recent years.
- 8+ Ponds Throughout
- Creek provides ample wildlife cover including vegetation highly attractive to Whitetail Deer
- Native and Improved Grass
- Rolling Terrain with Significant Elevation Changes
- **Excellent Homesite Potential with Scenic Views**
- Hard Surface Road to Property
- Ninnekah School District