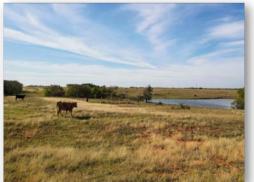

#### **PROPERTY FEATURES:**

- · Combination Ranch with Recreational and Agricultural Uses
- 11± Acre Fully-Stocked Lake
- 46± Acres, including the lake, were formerly part of the Wildlife Habitat Improvement Program in coordination with the OK Dept. of Wildlife and has been managed for wildlife for over 30 years. The 46± acres have not been grazed by cattle in recent years.
- 8+ Ponds Throughout
- Creek provides ample wildlife cover including vegetation highly attractive to Whitetail Deer
- Native and Improved Grass
- Rolling Terrain with Significant Elevation Changes
- **Excellent Homesite Potential with Scenic Views**
- Hard Surface Road to Property
- Ninnekah School District