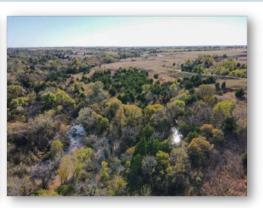

#### **PROPERTY FEATURES:**

- · Combination Ranch with Recreational and Agricultural Uses
- 11± Acre Fully-Stocked Lake
- 46± Acres, including the lake, were formerly part of the Wildlife Habitat Improvement Program in coordination with the OK Dept. of Wildlife and has been managed for wildlife for over 30 years. The 46± acres have not been grazed by cattle in recent years.
- 8+ Ponds Throughout
- Creek provides ample wildlife cover including vegetation highly attractive to Whitetail Deer
- Native and Improved Grass
- Rolling Terrain with Significant Elevation Changes
- **Excellent Homesite Potential with Scenic Views**
- Hard Surface Road to Property
- Ninnekah School District