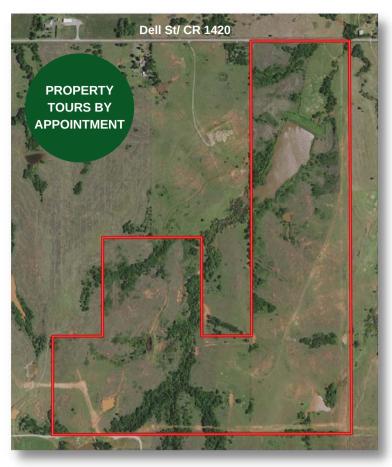

### NINNEKAH, GRADY COUNTY, OKLAHOMA

PROPERTY LOCATION: 0.75± miles E of Dell St (CR 1420) & CS 2860, Ninnekah, OK AUCTION LOCATION: Grady County Fairgrounds, 500 E Choctaw Ave, Chickasha, OK

**Buford Resources Real Estate** 

### 280± ACRES

LOCATED ON THE HISTORIC CHISHOLM TRAIL

#### **PROPERTY FEATURES:**

- · Combination Ranch with Recreational and Agricultural Uses
- 11± Acre Fully-Stocked Lake
- 46± Acres, including the lake, were formerly part of the Wildlife Habitat Improvement Program in coordination with the OK Dept. of Wildlife and has been managed for wildlife for over 30 years. The 46± acres have not been grazed by cattle in recent years.
- 8+ Ponds Throughout
- Creek provides ample wildlife cover including vegetation highly attractive to Whitetail Deer
- Native and Improved Grass
- Rolling Terrain with Significant Elevation Changes
- **Excellent Homesite Potential with Scenic Views**
- Hard Surface Road to Property
- Ninnekah School District

#### **DIRECTIONS:**

From Ninnekah Schools - 2.4± Miles East on Dell St (CR 1420) to Property on South side of Rd

#### SOILS:

7% Class II, 20% Class III, 10% Class IV, 59% Class VI

Legal Description: 36-06-07-00350 E/2 NE/4 SW/4 & E/2 E/2 & SW/4 SE/4 & W/2 NW/4 SE/4 & SE/4 SW/4, 280± Acres, Grady County, Oklahoma

**Buford Resources Real Estate** 