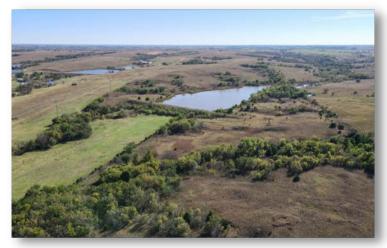

#### **PROPERTY FEATURES:**

- · Combination Ranch with Recreational and Agricultural Uses
- 11± Acre Fully-Stocked Lake
- 46± Acres, including the lake, were formerly part of the Wildlife Habitat Improvement Program in coordination with the OK Dept. of Wildlife and has been managed for wildlife for over 30 years. The 46± acres have not been grazed by cattle in recent years.
- 8+ Ponds Throughout
- Creek provides ample wildlife cover including vegetation highly attractive to Whitetail Deer
- Native and Improved Grass
- Rolling Terrain with Significant Elevation Changes
- **Excellent Homesite Potential with Scenic Views**
- Hard Surface Road to Property
- Ninnekah School District